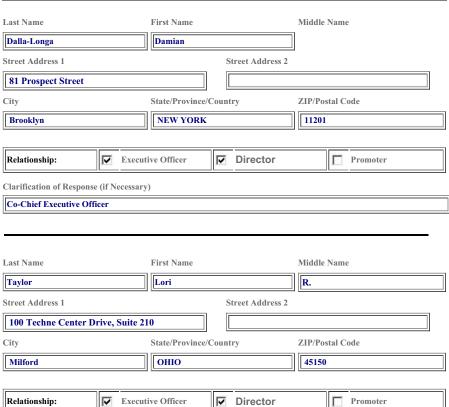

|                                               | Washingto              | n, D.C.          | Es        | r response: 4.0         |
|-----------------------------------------------|------------------------|------------------|-----------|-------------------------|
| 1. Issuer's Identity                          | y                      |                  |           |                         |
| CIK (Filer ID Number)                         | Previous Name(s)       | None             | Entity Ty | ре                      |
| 0001471727                                    | Sport Endurance        | , Inc.           | • Cor     | poration                |
| Name of Issuer                                |                        |                  | _         | nited Partnership       |
| Better Choice Co Inc.                         |                        |                  | O Lin     | nited Liability Company |
| Jurisdiction of<br>Incorporation/Organization |                        |                  | _         | neral Partnership       |
| NEVADA                                        |                        |                  | _         | siness Trust            |
| Year of Incorporation/Org                     | anization              |                  | C Othe    |                         |
| <b>⊙</b> Over Five Years Ago                  |                        |                  |           |                         |
| Within Last Five Years (Specify Year)         |                        |                  |           |                         |
| C Yet to Be Formed                            |                        |                  |           |                         |
|                                               |                        |                  |           |                         |
|                                               |                        |                  |           |                         |
| 2. Principal Place                            | of Business and        | Contact In       | formatio  | on                      |
| Name of Issuer                                |                        |                  |           |                         |
| Better Choice Co Inc.                         |                        |                  |           |                         |
| Street Address 1                              |                        | Street Address 2 |           |                         |
| 81 Prospect Street                            |                        |                  |           |                         |
| City                                          | State/Province/Country | y ZIP/Postal     | Code      | Phone No. of Issuer     |
| Brooklyn                                      | NEW YORK               | 11201            |           | 646-846-4280            |
|                                               |                        |                  |           |                         |
|                                               |                        |                  |           |                         |
|                                               |                        |                  |           |                         |
| 0 0 1 1 10                                    |                        |                  |           |                         |
| 3. Related Persor                             | 1S                     |                  |           |                         |
| Last Name                                     | First Name             |                  | Middle Na | me                      |
| Dalla-Longa                                   | Damian                 |                  |           |                         |
| Street Address 1                              |                        | Street Address 2 |           |                         |

| Ciai incation of response                                                                                                            | (if Necessary)                       |                                                    |                                    |                  |                |        |
|--------------------------------------------------------------------------------------------------------------------------------------|--------------------------------------|----------------------------------------------------|------------------------------------|------------------|----------------|--------|
| Co-Chief Executive Office                                                                                                            | er                                   |                                                    |                                    |                  |                |        |
|                                                                                                                                      |                                      |                                                    |                                    |                  |                |        |
|                                                                                                                                      |                                      |                                                    |                                    |                  |                |        |
| Last Name                                                                                                                            | Fi                                   | irst Name                                          |                                    | Middle           | Name           |        |
| Galego                                                                                                                               | N N                                  | Michael                                            |                                    |                  |                |        |
| Street Address 1                                                                                                                     |                                      |                                                    | Street Address 2                   | 2                |                | _      |
| 1133 Yonge St., Third                                                                                                                | Floor                                |                                                    |                                    |                  |                |        |
| City                                                                                                                                 | St                                   | tate/Province/C                                    | Country                            | ZIP/Pos          | stal Code      |        |
| Toronto                                                                                                                              |                                      | ONTARIO, CA                                        | ANADA                              | M4T 1            | IW1            |        |
|                                                                                                                                      |                                      |                                                    |                                    |                  |                |        |
| Relationship:                                                                                                                        | Executive                            | Officer                                            | Director                           |                  | Promoter       |        |
| Clarification of Response                                                                                                            | (if Necessary)                       |                                                    |                                    |                  |                |        |
| Chairman                                                                                                                             |                                      |                                                    |                                    |                  |                |        |
|                                                                                                                                      |                                      |                                                    |                                    |                  |                |        |
|                                                                                                                                      |                                      |                                                    |                                    |                  |                | -      |
| Last Name                                                                                                                            | Fi                                   | irst Name                                          |                                    | Middle           | Name           |        |
| Young                                                                                                                                | l N                                  | Michael                                            |                                    |                  |                |        |
| Street Address 1                                                                                                                     |                                      |                                                    | Street Address 2                   | 2                |                |        |
|                                                                                                                                      |                                      |                                                    |                                    |                  |                | _      |
| 800 S Wilson Blvd.                                                                                                                   |                                      |                                                    |                                    |                  |                |        |
|                                                                                                                                      | St                                   | tate/Province/C                                    |                                    | ZIP/Pos          | stal Code      |        |
| 800 S Wilson Blvd.  City  Nashville                                                                                                  |                                      | tate/Province/C                                    |                                    | ZIP/Pos<br>37215 |                |        |
| City                                                                                                                                 |                                      |                                                    |                                    | -11              |                |        |
| City                                                                                                                                 |                                      | TENNESSEE                                          |                                    | -11              |                |        |
| City Nashville                                                                                                                       | Executive                            | TENNESSEE                                          | Country                            | -11              |                |        |
| City Nashville Relationship:                                                                                                         | Executive                            | TENNESSEE                                          | Country                            | -11              |                |        |
| City Nashville Relationship:                                                                                                         | Executive                            | TENNESSEE                                          | Country                            | -11              |                | ]<br>  |
| Nashville Relationship:  Clarification of Response                                                                                   | Executive (if Necessary)             | TENNESSEE                                          | Country                            | -11              | Promoter       |        |
| Nashville Relationship:  Clarification of Response                                                                                   | Executive (if Necessary)             | TENNESSEE  Officer                                 | Country                            | 37215            | Promoter       |        |
| City  Nashville  Relationship:  Clarification of Response  Last Name                                                                 | Executive (if Necessary)             | Officer oirst Name                                 | Country                            | Middle           | Promoter       |        |
| City  Nashville  Relationship:  Clarification of Response  Last Name                                                                 | Executive (if Necessary)             | Officer oirst Name                                 | Country  Director                  | Middle           | Promoter       |        |
| City  Nashville  Relationship:  Clarification of Response  Last Name  Davis  Street Address 1                                        | Executive (if Necessary)             | Officer oirst Name                                 | Ountry  Director  Street Address 2 | Middle           | Promoter       |        |
| City  Nashville  Relationship:  Clarification of Response  Last Name  Davis  Street Address 1  14944 Pony Express R                  | Executive (if Necessary)  Fi  J  oad | Officer  or irst Name                              | Ountry  Director  Street Address 2 | Middle           | Promoter  Name | -<br>- |
| City  Nashville  Relationship:  Clarification of Response  Last Name  Davis  Street Address 1  14944 Pony Express R  City            | Executive (if Necessary)  Fi  J  oad | Officer  officer  irst Name  leff  tate/Province/C | Ountry  Director  Street Address 2 | Middle ZIP/Pos   | Promoter  Name |        |
| City  Nashville  Relationship:  Clarification of Response  Last Name  Davis  Street Address 1  14944 Pony Express R  City  Bluffdale | Executive (if Necessary)  Fi  J  oad | Officer  Officer  irst Name  leff  tate/Province/C | Ountry  Director  Street Address 2 | Middle ZIP/Pos   | Promoter  Name |        |